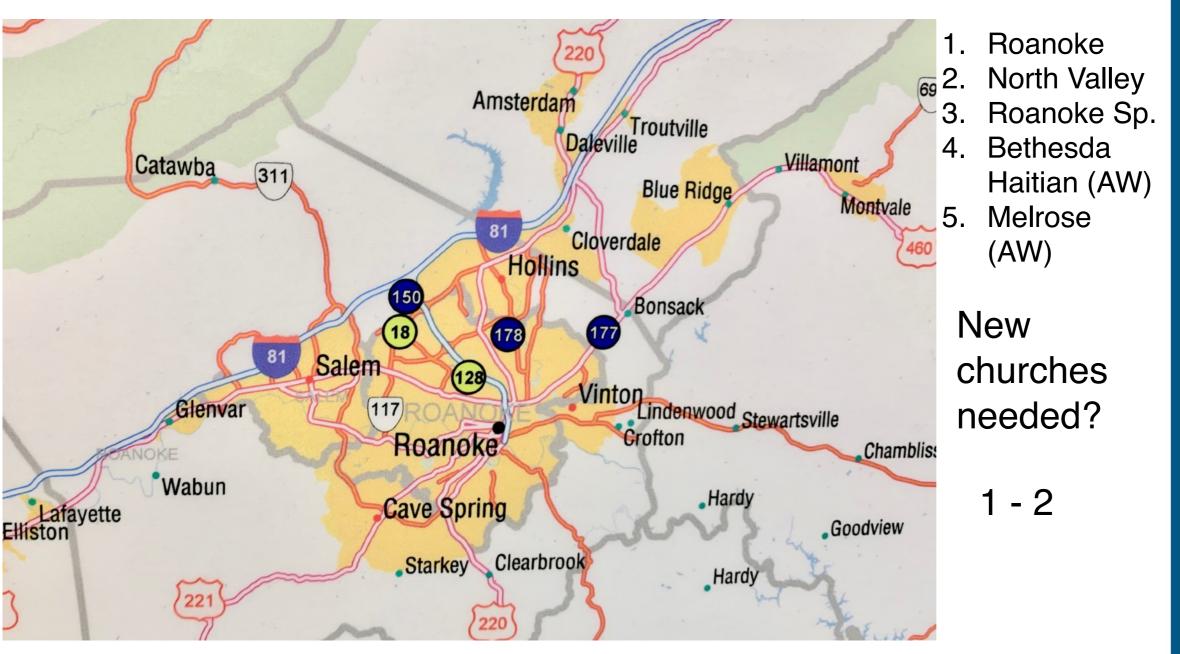

## Greater Roanoke Area - pop. 233,700

#### SW Virginia Demographics (Area 6)

|    | County &<br>Independent City | Total<br>Population | Total Ethnic Pop. /<br>Ethnic Pop. of 15K+ | Existing Churches                                   | Existing Ethnic<br>Churches | No. & Type of Church Plant<br>Needed (1:20,000) | Closest Church (as<br>determined by geographical<br>center of county or city) |
|----|------------------------------|---------------------|--------------------------------------------|-----------------------------------------------------|-----------------------------|-------------------------------------------------|-------------------------------------------------------------------------------|
| 1  | Alleghany & Covington        | 20,994              | 342 / 0                                    |                                                     |                             | 1 - English                                     | Buena Vista - 49 miles                                                        |
| 2  | Bland                        | 6,369               | 173 / 0                                    |                                                     |                             | 0                                               | Wytheville - 18 miles                                                         |
| 3  | Buchanan                     | 22,265              | 210 / 0                                    |                                                     |                             | 1 - English                                     | Richlands - 30 miles                                                          |
| 4  | Carroll & Galax              | 34,671              | 1,824 / 0                                  | Galax                                               |                             | 0                                               | Galax - 11 miles                                                              |
| 5  | Craig                        | 4,920               | 83 / 0                                     |                                                     |                             | 0                                               | North Valley - 29 miles                                                       |
| 6  | Dickenson                    | 14,715              | 141/0                                      |                                                     |                             | 0                                               | Powell Valley - 53 miles                                                      |
| 7  | Floyd                        | 14,757              | 532 / 0                                    | Mt. View                                            |                             | 0                                               | Mt. View - 5 miles                                                            |
| 8  | Franklin                     | 52,670              | 1,735 / 0                                  | Rocky Mount                                         |                             | 1 - English                                     | Rocky Mount - 3 miles                                                         |
| 9  | Giles                        | 16,178              | 369 / 0                                    |                                                     |                             | 0                                               | Pulaski or NRV - 30 miles                                                     |
| 10 | Grayson                      | 14,723              | 525 / 0                                    |                                                     |                             | 0                                               | Galax - 20 miles                                                              |
| 11 | Lee                          | 23,712              | 431/0                                      | Powell Valley                                       |                             | 0                                               | Powell Valley - 9 miles                                                       |
| 12 | Montgomery &<br>Radford      | 109,217             | 7,387 / 0                                  | New River Valley                                    |                             | 2 - English                                     | New River Valley - 8 miles                                                    |
| 13 | Patrick                      | 17,116              | 496 / 0                                    |                                                     |                             | 0                                               | Stuart - 6 miles                                                              |
| 14 | Pulaski                      | 32,851              | 676 / 0                                    | Pulaski                                             |                             | 0                                               | Pulaski - 8 miles                                                             |
| 15 | Greater Roanoke Area         | 233,746             | 12,507 / 0                                 | Roanoke, North Valley,<br>Bethesda Haitian, Melrose | Roanoke Spanish             | 1 - 2 English                                   | Roanoke & North Valley- Varies                                                |
| 16 | Russell                      | 26,898              | 411/0                                      |                                                     |                             | 1 - English                                     | Richlands - 35 miles                                                          |
| 17 | Scott                        | 21,621              | 286 / 0                                    |                                                     |                             | 1 - English                                     | Powell Valley - 36 miles                                                      |
| 18 | Smyth                        | 29,875              | 663 / 0                                    | Marion                                              |                             | 0                                               | Marion - 1 mile                                                               |
| 19 | Tazewell                     | 41,361              | 521/0                                      | Richlands                                           |                             | 1 - English                                     | Richlands - 19 miles                                                          |
| 20 | Washington & Bristol         | 67,650              | 1,468 / 0                                  | Konnarock                                           |                             | 1-2 English                                     | Konnarock - 32 miles                                                          |
| 21 | Wise & Norton                | 41,899              | 846 / 0                                    |                                                     |                             | 1 - English                                     | Powell Valley - 34 miles                                                      |
| 22 | Wythe                        | 27,415              | 440 / 0                                    | Wytheville                                          |                             | 0                                               | Wytheville - 3 miles                                                          |
|    | TOTALS                       | 875,623             | 32,066 / 0                                 | 14                                                  | 1                           | 11 - 13 English                                 | AVG. DISTANCE - 21 miles                                                      |