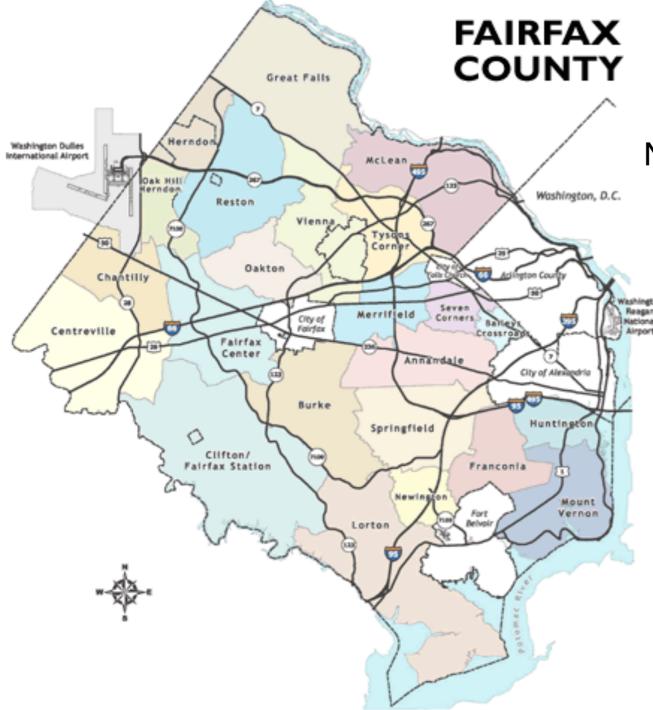

# Population 1.14 million (English 0.9 million)

Non-English speaking churches?

- 1. Alexandria Sp.
- 2. Annandale Sp.
- 3. Arlington Sp.
- 4. Burke Sp.
- 5. Culmore Sp.
- 6. Fairfax Sp.
- 7. Falls Church Sp.
- 8. First NOVA Ghanaian
- 9. Lorton Sp. Company
- 10. Mount Vernon Sp.
- 11. Northern VA Korean (AE)
- 12. Springfield Sp.
- 13. Vienna Sp.

## Population 1.14 million (English 0.9 million)

English speaking churches?

1. Vienna

New churches needed?

7 - 8