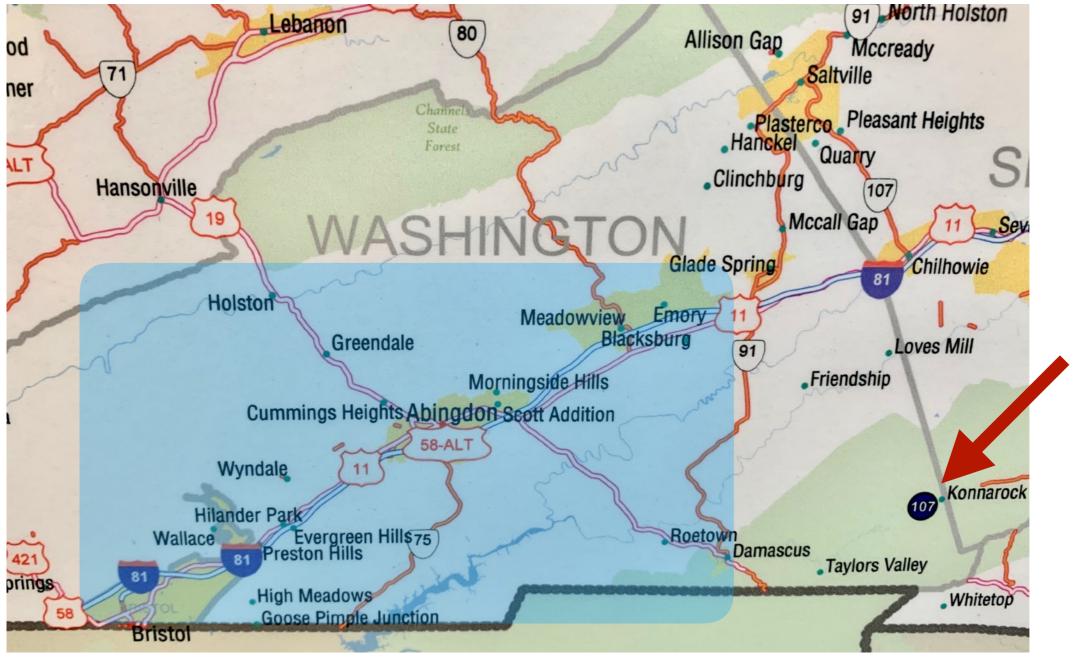

### Washington County & Bristol - pop. 67,650

#### SW Virginia Demographics (Area 6)

|    | County &<br>Independent City | Total<br>Population | Total Ethnic Pop. /<br>Ethnic Pop. of 15K+ | Existing Churches                                   | Existing Ethnic<br>Churches | No. & Type of Church Plant<br>Needed (1:20,000) | Closest Church (as<br>determined by geographical<br>center of county or city) |
|----|------------------------------|---------------------|--------------------------------------------|-----------------------------------------------------|-----------------------------|-------------------------------------------------|-------------------------------------------------------------------------------|
| 1  | Alleghany & Covington        | 20,994              | 342 / 0                                    |                                                     |                             | 1 - English                                     | Buena Vista - 49 miles                                                        |
| 2  | Bland                        | 6,369               | 173 / 0                                    |                                                     |                             | 0                                               | Wytheville - 18 miles                                                         |
| 3  | Buchanan                     | 22,265              | 210 / 0                                    |                                                     |                             | 1 - English                                     | Richlands - 30 miles                                                          |
| 4  | Carroll & Galax              | 34,671              | 1,824 / 0                                  | Galax                                               |                             | 0                                               | Galax - 11 miles                                                              |
| 5  | Craig                        | 4,920               | 83 / 0                                     |                                                     |                             | 0                                               | North Valley - 29 miles                                                       |
| 6  | Dickenson                    | 14,715              | 141/0                                      |                                                     |                             | 0                                               | Powell Valley - 53 miles                                                      |
| 7  | Floyd                        | 14,757              | 532 / 0                                    | Mt. View                                            |                             | 0                                               | Mt. View - 5 miles                                                            |
| 8  | Franklin                     | 52,670              | 1,735 / 0                                  | Rocky Mount                                         |                             | 1 - English                                     | Rocky Mount - 3 miles                                                         |
| 9  | Giles                        | 16,178              | 369 / 0                                    |                                                     |                             | 0                                               | Pulaski or NRV - 30 miles                                                     |
| 10 | Grayson                      | 14,723              | 525 / 0                                    |                                                     |                             | 0                                               | Galax - 20 miles                                                              |
| 11 | Lee                          | 23,712              | 431/0                                      | Powell Valley                                       |                             | 0                                               | Powell Valley - 9 miles                                                       |
| 12 | Montgomery &<br>Radford      | 109,217             | 7,387 / 0                                  | New River Valley                                    |                             | 2 - English                                     | New River Valley - 8 miles                                                    |
| 13 | Patrick                      | 17,116              | 496 / 0                                    |                                                     |                             | 0                                               | Stuart - 6 miles                                                              |
| 14 | Pulaski                      | 32,851              | 676 / 0                                    | Pulaski                                             |                             | 0                                               | Pulaski - 8 miles                                                             |
| 15 | Greater Roanoke Area         | 233,746             | 12,507 / 0                                 | Roanoke, North Valley,<br>Bethesda Haitian, Melrose | Roanoke Spanish             | 1 - 2 English                                   | Roanoke & North Valley- Varies                                                |
| 16 | Russell                      | 26,898              | 411/0                                      |                                                     |                             | 1 - English                                     | Richlands - 35 miles                                                          |
| 17 | Scott                        | 21,621              | 286 / 0                                    |                                                     |                             | 1 - English                                     | Powell Valley - 36 miles                                                      |
| 18 | Smyth                        | 29,875              | 663 / 0                                    | Marion                                              |                             | 0                                               | Marion - 1 mile                                                               |
| 19 | Tazewell                     | 41,361              | 521/0                                      | Richlands                                           |                             | 1 - English                                     | Richlands - 19 miles                                                          |
| 20 | Washington & Bristol         | 67,650              | 1,468 / 0                                  | Konnarock                                           |                             | 1-2 English                                     | Konnarock - 32 miles                                                          |
| 21 | Wise & Norton                | 41,899              | 846 / 0                                    |                                                     |                             | 1 - English                                     | Powell Valley - 34 miles                                                      |
| 22 | Wythe                        | 27,415              | 440 / 0                                    | Wytheville                                          |                             | 0                                               | Wytheville - 3 miles                                                          |
|    | TOTALS                       | 875,623             | 32,066 / 0                                 | 14                                                  | 1                           | 11 - 13 English                                 | AVG. DISTANCE - 21 miles                                                      |