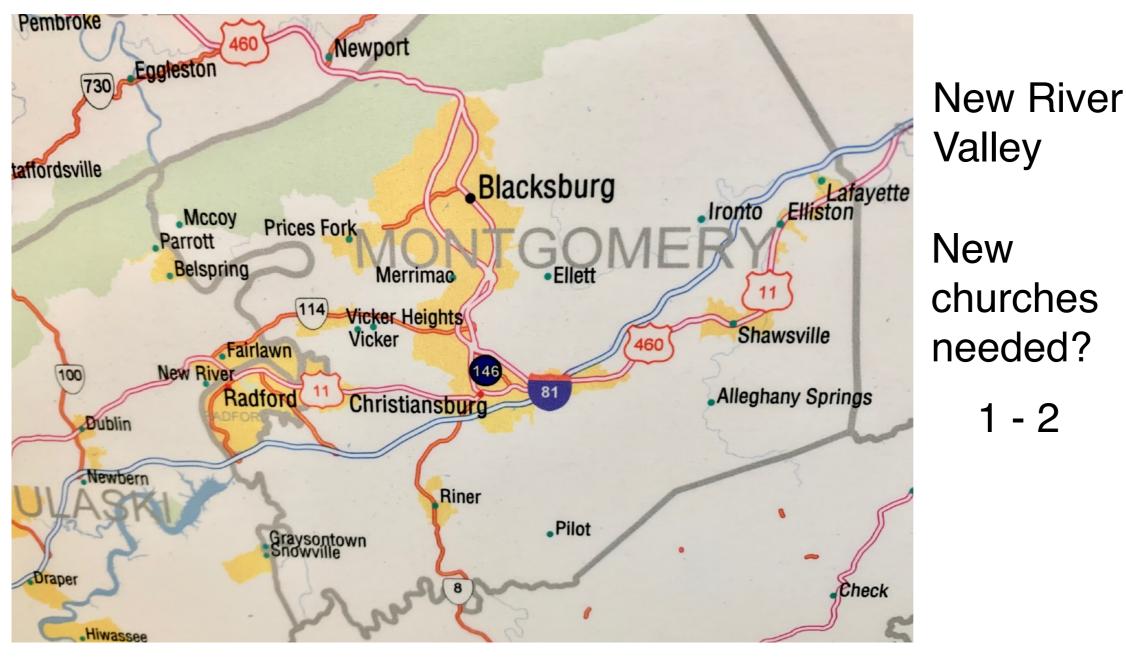

## Montgomery County & Radford - pop. 109,217

#### SW Virginia Demographics (Area 6)

|    | County &<br>Independent City | Total<br>Population | Total Ethnic Pop. /<br>Ethnic Pop. of 15K+ | Existing Churches                                   | Existing Ethnic<br>Churches | No. & Type of Church Plant<br>Needed (1:20,000) | Closest Church (as<br>determined by geographical<br>center of county or city) |
|----|------------------------------|---------------------|--------------------------------------------|-----------------------------------------------------|-----------------------------|-------------------------------------------------|-------------------------------------------------------------------------------|
| 1  | Alleghany & Covington        | 20,994              | 342 / 0                                    |                                                     |                             | 1 - English                                     | Buena Vista - 49 miles                                                        |
| 2  | Bland                        | 6,369               | 173 / 0                                    |                                                     |                             | 0                                               | Wytheville - 18 miles                                                         |
| 3  | Buchanan                     | 22,265              | 210 / 0                                    |                                                     |                             | 1 - English                                     | Richlands - 30 miles                                                          |
| 4  | Carroll & Galax              | 34,671              | 1,824 / 0                                  | Galax                                               |                             | 0                                               | Galax - 11 miles                                                              |
| 5  | Craig                        | 4,920               | 83 / 0                                     |                                                     |                             | 0                                               | North Valley - 29 miles                                                       |
| 6  | Dickenson                    | 14,715              | 141/0                                      |                                                     |                             | 0                                               | Powell Valley - 53 miles                                                      |
| 7  | Floyd                        | 14,757              | 532 / 0                                    | Mt. View                                            |                             | 0                                               | Mt. View - 5 miles                                                            |
| 8  | Franklin                     | 52,670              | 1,735 / 0                                  | Rocky Mount                                         |                             | 1 - English                                     | Rocky Mount - 3 miles                                                         |
| 9  | Giles                        | 16,178              | 369 / 0                                    |                                                     |                             | 0                                               | Pulaski or NRV - 30 miles                                                     |
| 10 | Grayson                      | 14,723              | 525 / 0                                    |                                                     |                             | 0                                               | Galax - 20 miles                                                              |
| 11 | Lee                          | 23,712              | 431/0                                      | Powell Valley                                       |                             | 0                                               | Powell Valley - 9 miles                                                       |
| 12 | Montgomery &<br>Radford      | 109,217             | 7,387 / 0                                  | New River Valley                                    |                             | 2 - English                                     | New River Valley - 8 miles                                                    |
| 13 | Patrick                      | 17,116              | 496 / 0                                    |                                                     |                             | 0                                               | Stuart - 6 miles                                                              |
| 14 | Pulaski                      | 32,851              | 676 / 0                                    | Pulaski                                             |                             | 0                                               | Pulaski - 8 miles                                                             |
| 15 | Greater Roanoke Area         | 233,746             | 12,507 / 0                                 | Roanoke, North Valley,<br>Bethesda Haitian, Melrose | Roanoke Spanish             | 1 - 2 English                                   | Roanoke & North Valley- Varies                                                |
| 16 | Russell                      | 26,898              | 411/0                                      |                                                     |                             | 1 - English                                     | Richlands - 35 miles                                                          |
| 17 | Scott                        | 21,621              | 286 / 0                                    |                                                     |                             | 1 - English                                     | Powell Valley - 36 miles                                                      |
| 18 | Smyth                        | 29,875              | 663 / 0                                    | Marion                                              |                             | 0                                               | Marion - 1 mile                                                               |
| 19 | Tazewell                     | 41,361              | 521/0                                      | Richlands                                           |                             | 1 - English                                     | Richlands - 19 miles                                                          |
| 20 | Washington & Bristol         | 67,650              | 1,468 / 0                                  | Konnarock                                           |                             | 1-2 English                                     | Konnarock - 32 miles                                                          |
| 21 | Wise & Norton                | 41,899              | 846 / 0                                    |                                                     |                             | 1 - English                                     | Powell Valley - 34 miles                                                      |
| 22 | Wythe                        | 27,415              | 440 / 0                                    | Wytheville                                          |                             | 0                                               | Wytheville - 3 miles                                                          |
|    | TOTALS                       | 875,623             | 32,066 / 0                                 | 14                                                  | 1                           | 11 - 13 English                                 | AVG. DISTANCE - 21 miles                                                      |