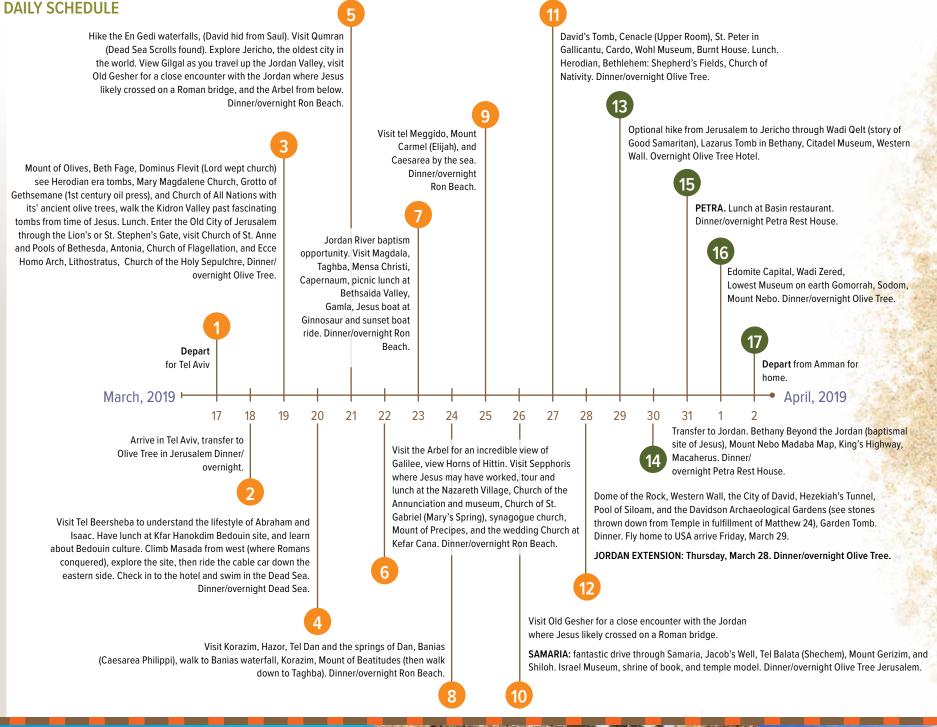

#### What is Included in the Price

- Jordan Extension 2 nights in Petra, and 1 night Amman
- Full Tour Hotels: Accommodations for 15 nights in select 4/5 star hotels: 6 nights in Jerusalem, 1 night Dead Sea, 5 nights in Galilee, 2 nights in Petra, and 1 night Amman.
- Breakfast and dinner buffets (and 6 lunches).
- Tour bus for all visits in the itinerary, a lot of walking in Jerusalem.
- · All entrance fees on this itinerary.
- Teaching, presentations, and a special syllabus by Tony Moore.
- Licensed Englishspeaking quide
- Tips for hotels, drivers, and guide.
- 2 half liter bottles of water daily.